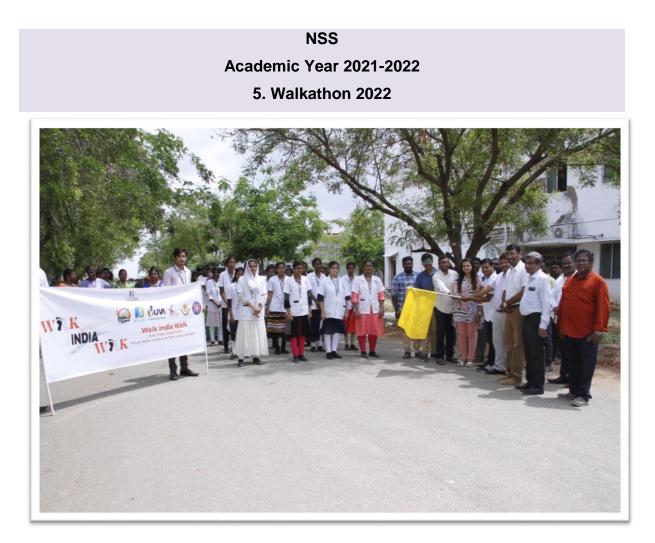

0 Signature of the Programme Officer

. 2

N Principal

Dr. A. Senthil Kumar PRINCIPAL SETHU INSTITUTE OF TECHNOLOGY Pulloor, Kariapatti - 626 115 Virudhunagar District

Walkathon 2022 organized by NSS Unit – Sethu Institute of Technology on 06.10.2021