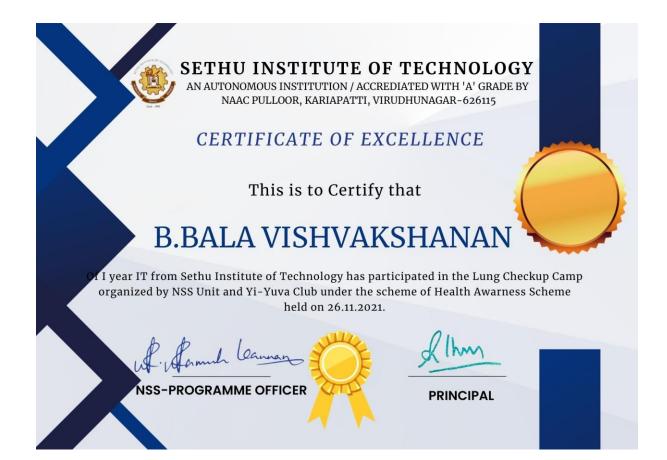

# M. MANIKANDAN

Of II year EEE from Sethu Institute of Technology has participated in the Rural Health Camp organized by NSS Unit and Yi-Yuva Club under the scheme of National Rural Health Mission held on 02.09.2021.

. Agmuch lean

NSS CO-ORDINATOR

PRINCIPAL

Lung Checkup Camp organized by NSS Unit – Sethu Institute of Technology on 17.08.2022