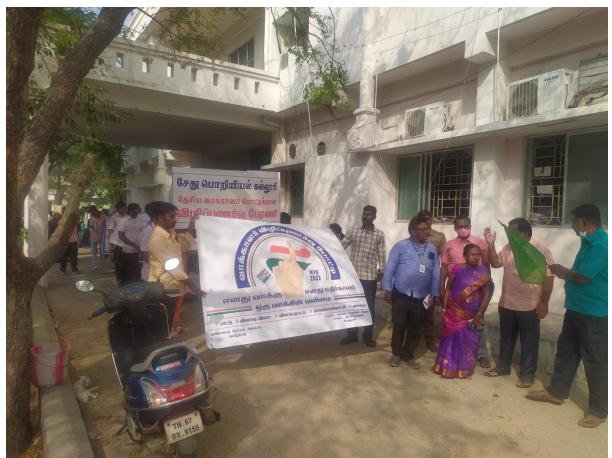

| 15ME105  | MECH       | ARUN PANDIYAN A      |
| 47    | 15ME010  | MECH       | ARUNKUMAR S          |
| 48    | 21CE012  | CIVIL      | NANDHINI K           |
| 49    | 21CE013  | CIVIL      | ABISHEK J S          |
| 50    | 21CE014  | CIVIL      | ADITHYA REEGAN P     |
| 51    | 21BM013  | CIVIL      | BALA VISHVAKSHANAN B |
| 52    | 21CE012  | CIVIL      | HAMEEMA RANI A       |
| 53    | 21CE013  | CIVIL      | KEERTHANA T          |

much leannan 0 Signature of the Programme Officer



m Principal

Dr. A. Senthil Kumar PRINCIPAL SETHU INSTITUTE OF TECHNOLOGY Pulloor, Kariapatti - 626 115 Virudhunagar District



### Youth Red Cross Club

Academic Year 2021-2022

18. Voters day Awareness Procession



Pamphlet – Voters day Awareness procession organized by Youth Red Cross Club



Rally – Voters day Awareness procession organized by Youth Red Cross Club on 03.05.2022



Rally – Voters day Awareness procession organized by Youth Red Cross Club on 03.05.2022



An Autonomous Institution Approved by AICTE, New Delhi and affiliated to AnnaUniversity, Chennai Pulloor, Kariapatti –Taluk. Virudhunagar Dist.

S.No Name of the students Roll No Department 21CS001 1. SUBASH KANNA S CSE 2. 21CS003 VIGNESHKUMAR B B CSE 21CS005 3. VIJAYAKUMAR K CSE 4. VILADIMIR PUDIN S 21CS008 CSE 5. 21EC003 ECE AABITHA NASRIN S 6. AAFRIN SHAQTHA J 21EC004 ECE 21EC005 7. AARTHI M ECE 8. 21EC006 ECE AARTHY S 9. 21EC007 ABARNA K ECE 10. 21EC008 KAVIYA SHREE N ECE 21EC009 11. ECE **KEERTHANA A** 21EC010 12. KOUSHIKA R ECE 21EC011 13. ECE KRISHNAKUMAR K 14. 21EC012 PRADEEP KUMAR S ECE 15. **ROOBANK