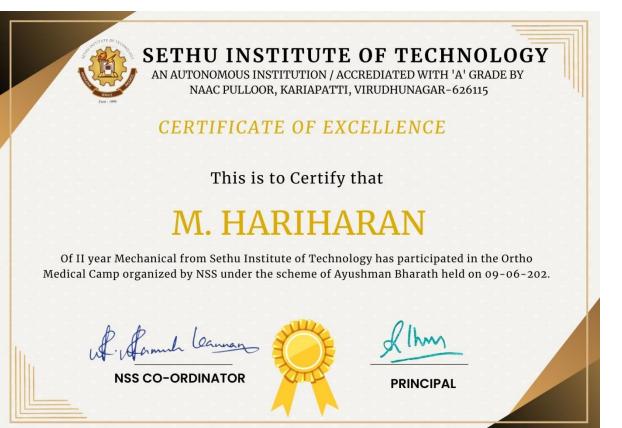

Signature of the Programme Officer

Principal

Dr. A. Senthil Kumar PRINCIPAL SETHU INSTITUTE OF TECHNOLOGY Pulloor, Kariapatti - 626 115. Virudhunagar District

Ortho Medical Camp organized by NSS Unit-Sethu Institute of Technology on 09.06.2021