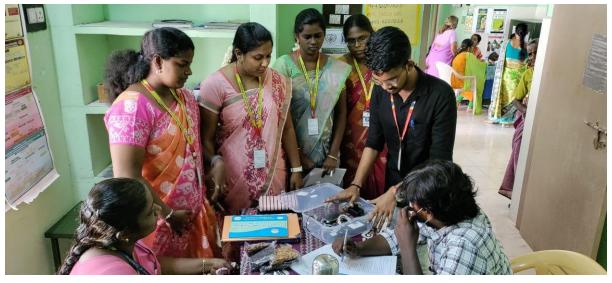

Signature of the Programme Officer

Principal

Dr. A. Senthil Kumar PRINCIPAL SETHU INSTITUTE OF TECHNOLOGY Pulloor, Kariapatti - 626 115. Virudhunagar District

Ortho Medical Camp organized by NSS Unit-Sethu Institute of Technology on 09.06.2021