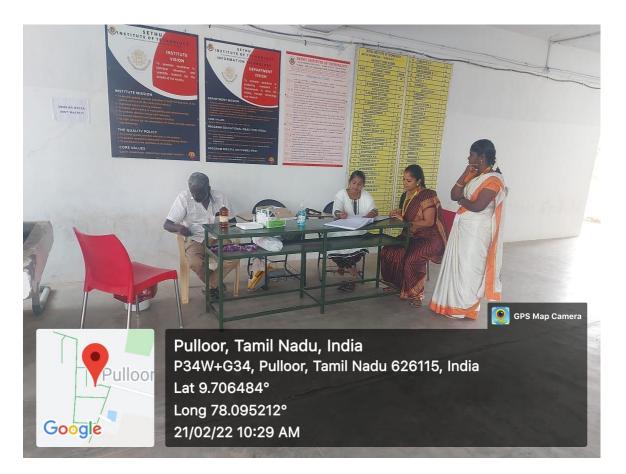

Signature of the Programme Officer

Principal

Dr. A. Senthil Kumar PRINCIPAL SETHU INSTITUTE OF TECHNOLOGY Pulloor, Kariapatti - 626 115. Virudhunagar District

Ortho Medical Camp organized by NSS Unit-Sethu Institute of Technology on 09.06.2021