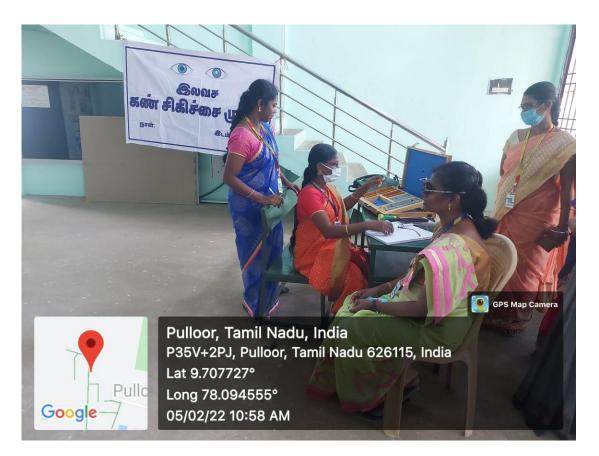

## NSS Academic Year 2021-2022 10. Aadhar Enrollment &Updating Camp

Aadhar Enrollment & Updating Camp NSS Unit – Sethu Institute of Technology on 18.11.2022

An Autonomous Institution Approved by AICTE, New Delhi and affiliated to AnnaUniversity, Chennai Pulloor, Kariapatti – Taluk. Virudhunagar Dist.