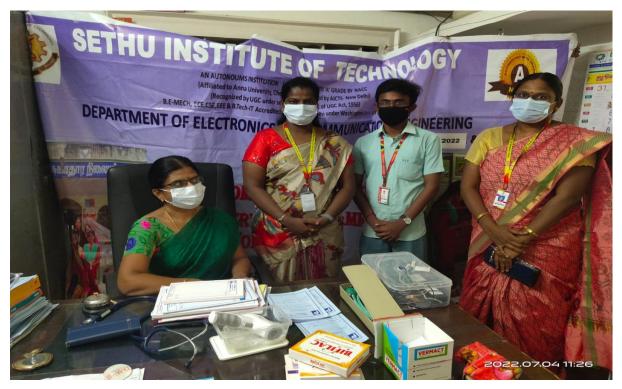

# NSS Academic Year 2021-2022 4. National Public Health Week 2022 Blood Donation Camp

National Public Health Week 2022 Blood Donation Camp on 13.08.2021

An Autonomous Institution

Approved by AICTE, New Delhi and affiliated to AnnaUniversity, Chennai Pulloor, Kariapatti – Taluk. VirudhunagarDist.

### NATIONAL SERVICE SCHEME- ANNA UNIVERSITY CHENNAI-25

National Public Health Week and Blood Donation Camp 13-8-2021

| S.No. | Roll No. | Name of the Student           | Department |
|-------|----------|-------------------------------|------------|
| 1     | 21ME015  | Balaji S                      | MECH       |
| 2     | 21ME016  | Mohamed Shuaib S S            | MECH       |
| 3     | 21ME017  | Anbarasu V                    | MECH       |
| 4     | 21ME018  | Kesavayogesh K                | MECH       |
| 5     | 21ME019  | Jaith Ahammed H               | MECH       |
| 6     | 21ME022  | Hemanth S                     | MECH       |
| 7     | 21ME023  | Gopalakrishnan B              | MECH       |
| 8     | 21ME025  | Kanchi Prasad K               | MECH       |
| 9     | 21ME026  | Balasankar K                  | MECH       |
| 10    | 21CS053  | Jachin J                      | CSE        |
| 11    | 21CS055  | Sriram S                      | CSE        |
| 12    | 21CS061  | Aishwarya V                   | CSE        |
| 13    | 21CS063  | Sri Sanjay Kumar S            | CSE        |
| 14    | 21CS072  | Kavya Priya M                 | CSE        |
| 15    | 21CS075  | Veera Ganapathy Subramanian M | CSE        |
| 16    | 21CS077  | Mathanagopal N                | CSE        |
| 17    | 21CS088  | Shakini S                     | CSE        |
| 18    | 21CS089  | Padma Priya S                 | CSE        |
| 19    | 21CS091  | Iyshwarya R                   | CSE        |
| 20    | 21CS093  | Mohammed Arshath S            | CSE        |
| 21    | 21CS097  | Lakshana S                    | CSE        |
| 22    | 21CS100  | Kamalishree M                 | CSE        |
| 23    | 21CS102  | Bharathwaj R B                | CSE        |
| 24    | 21CS103  | Siva Ganesh A C               | CSE        |
| 25    | 21CS105  | Rakeshpandi P                 | CSE        |
| 26    | 21CS106  | Abishek S                     | CSE        |
| 27    | 21CS108  | Sivapriya M                   | CSE        |
| 28    | 21CS122  | Angelinviola E                | CSE        |
| 29    | 21CS123  | Jaya Darshini N               | CSE        |
| 30    | 21EC077  | Hariharan L A                 | ECE        |
| 31    | 21EC078  | Dharshana Devi S              | ECE        |
| 32    | 21EC079  | Hephsiba Rajam R D            | ECE        |
| 33    | 21EC081  | Niranjani V                   | ECE        |