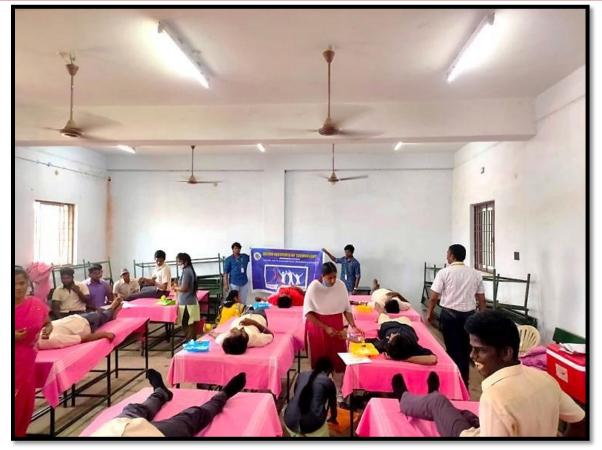

Signature of the Programme Officer

Principal

Dr. A. Senthil Kumar PRINCIPAL SETHU INSTITUTE OF TECHNOLOGY Pulloor, Kariapatti - 626 115. Virudhunagar District

Ortho Medical Camp organized by NSS Unit-Sethu Institute of Technology on 09.06.2021