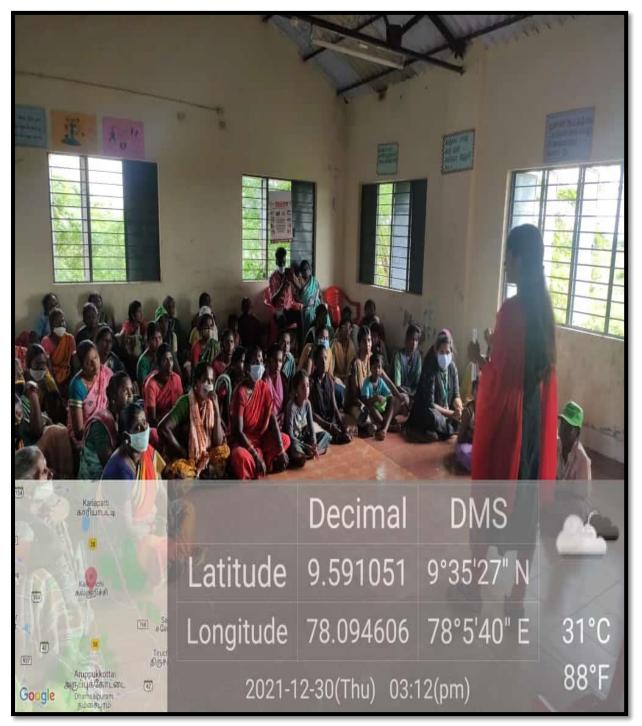

# UnnathBharathAbhiyan Academic Year 2021-2022 1. Environmental safety and sanitation & hygiene for women

UnnathBharathAbhiyan (UBA) - Environmental safety - Tree Implantaion on 30.12.2021

UnnathBharathAbhiyan (UBA) - Environmental safety and sanitation & hygiene for women on 30.12.2021