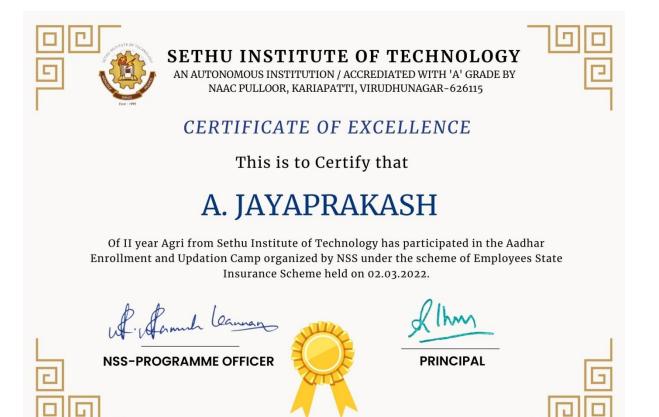

## NSS Academic Year 2021-2022 10. Aadhar Enrollment &Updating Camp

Aadhar Enrollment & Updating Camp NSS Unit – Sethu Institute of Technology on 18.11.2022

An Autonomous Institution Approved by AICTE, New Delhi and affiliated to AnnaUniversity, Chennai Pulloor, Kariapatti – Taluk. Virudhunagar Dist.