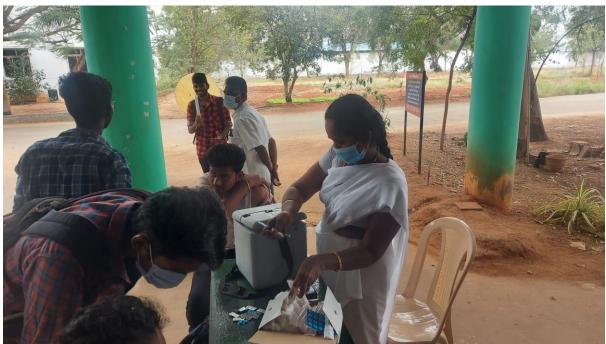

L.K. Methour

Signature of the Programme Officer

Principal Dr. A. Senthil Kumar PRINCIPAL SETHU INSTITUTE OF TECHNOLOGY Pulloor, Kariapatti - 626 115. Virudhunagar District

NSS Academic Year 2021-2022 8. Blood Donation Camp

Blood Donation Camp NSS Unit – Sethu Institute of Technology on 24.09.2022

SETHU INSTITUTE OF TECHNOLOGY An Autonomous Institution Approved by AICTE, New Delhi and affiliated to AnnaUniversity, Chennai Pulloor, Kariapatti –Taluk. Virudhunagar Dist.