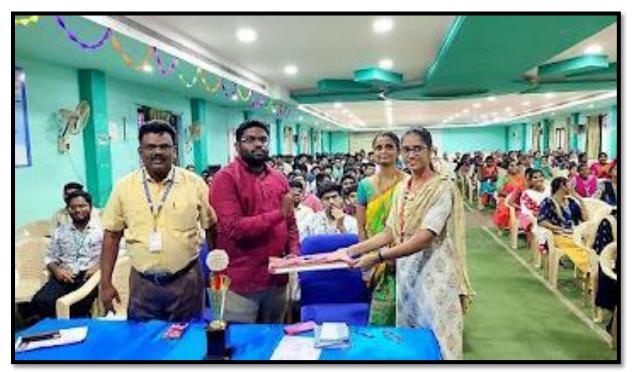

| BOOBESH RAJ P R        |
| 97    | MECH       | 15ME138  | BOOMINATH ARJUN MA M   |
| 98    | MECH       | 15ME074  | BOOMIRAJA M            |
| 99    | MECH       | 15ME092  | CHANDRAN Y             |
| 100   | MECH       | 15ME123  | CHITHIRAI SELVAN N     |
| 101   | MECH       | 15ME027  | DANIEL RAJ E           |
| 102   | MECH       | 15ME020  | DANSON SMITH DEVARAJ R |
| 103   | MECH       | 15ME082  | DARVESH MOHIDEEN B     |
| 104   | CIVIL      | 15CE158  | AJITHKUMAR G           |

mintim

Signature of the Programme Officer



Im Q Principal

Principal Dr. A. Senthil Kumar PRINCIPAL SETHU INSTITUTE OF TECHNOLOGY Pulloor, Kariapatti - 626 115 Virudhunagar District



# Entrepreneurship Development Cell Academic Year 2021-2022 31. Guest Lecture on "Developing Innovative Ideas"



Guest Lecture on "Developing Innovative Ideas organized by EDC on 03.12.2021



An Autonomous Institution Approved by AICTE, New Delhi and affiliated to AnnaUniversity, Chennai Pulloor, Kariapatti – Taluk. Virudhunagar Dist.

The following students attended Guest Lecture on "Developing Innovative Ideas" on 03-12-2021

| S.No. | Name of the students | Roll No. | Department |
|-------|----------------------|----------|------------|
| 1.    | SUBASH KANNA S       | 19CS163  | CSE        |
| 2.    | VIGNESHKUMAR B B     | 19CS164  | CSE        |
| 3.    | VIJAYAKUMAR K        | 19CS165  | CSE        |
| 4.    | VILADIMIR PUDIN S    | 19CS166  | CSE        |
| 5.    | AABITHA NASRIN S     | 19EC008  | ECE        |
| 6.    | AAFRIN SHAQTHA J     | 19EC009  | ECE        |
| 7.    | AARTHI M