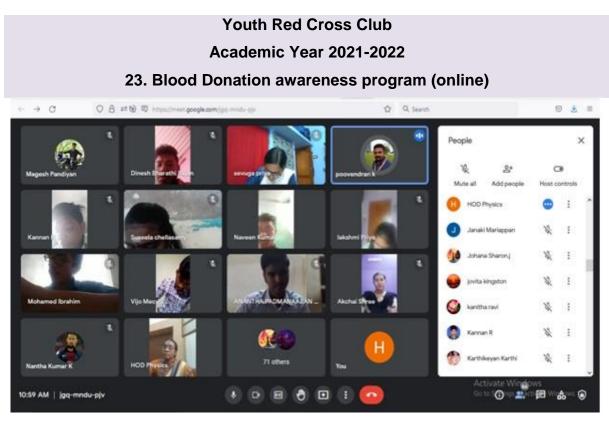

# NSS Academic Year 2021-2022 4. National Public Health Week 2022 Blood Donation Camp

National Public Health Week 2022 Blood Donation Camp on 13.08.2021

An Autonomous Institution

Approved by AICTE, New Delhi and affiliated to AnnaUniversity, Chennai Pulloor, Kariapatti – Taluk. VirudhunagarDist.

### NATIONAL SERVICE SCHEME- ANNA UNIVERSITY CHENNAI-25

National Public Health Week and Blood Donation Camp 13-8-2021

| S.No. | Roll No. | Name of the Student           | Department |
|-------|----------|-------------------------------|------------|
| 1     | 21ME015  | Balaji S                      | MECH       |
| 2     | 21ME016  | Mohamed Shuaib S S            | MECH       |
| 3     | 21ME017  | Anbarasu V                    | MECH       |
| 4     | 21ME018  | Kesavayogesh K                | MECH       |
| 5     | 21ME019  | Jaith Ahammed H               | MECH       |
| 6     | 21ME022  | Hemanth S                     | MECH       |
| 7     | 21ME023  | Gopalakrishnan B              | MECH       |
| 8     | 21ME025  | Kanchi Prasad K               | MECH       |
| 9     | 21ME026  | Balasankar K                  | MECH       |
| 10    | 21CS053  | Jachin J                      | CSE        |
| 11    | 21CS055  | Sriram S                      | CSE        |
| 12    | 21CS061  | Aishwarya V                   | CSE        |
| 13    | 21CS063  | Sri Sanjay Kumar S            | CSE        |
| 14    | 21CS072  | Kavya Priya M                 | CSE        |
| 15    | 21CS075  | Veera Ganapathy Subramanian M | CSE        |
| 16    | 21CS077  | Mathanagopal N                | CSE        |
| 17    | 21CS088  | Shakini S                     | CSE        |
| 18    | 21CS089  | Padma Priya S                 | CSE        |
| 19    | 21CS091  | Iyshwarya R                   | CSE        |
| 20    | 21CS093  | Mohammed Arshath S            | CSE        |
| 21    | 21CS097  | Lakshana S                    | CSE        |
| 22    | 21CS100  | Kamalishree M                 | CSE        |
| 23    | 21CS102  | Bharathwaj R B                | CSE        |
| 24    | 21CS103  | Siva Ganesh A C               | CSE        |
| 25    | 21CS105  | Rakeshpandi P                 | CSE        |
| 26    | 21CS106  | Abishek S                     | CSE        |
| 27    | 21CS108  | Sivapriya M                   | CSE        |
| 28    | 21CS122  | Angelinviola E                | CSE        |
| 29    | 21CS123  | Jaya Darshini N               | CSE        |
| 30    | 21EC077  | Hariharan L A                 | ECE        |
| 31    | 21EC078  | Dharshana Devi S              | ECE        |
| 32    | 21EC079  | Hephsiba Rajam R D            | ECE        |
| 33    | 21EC081  | Niranjani V                   | ECE        |