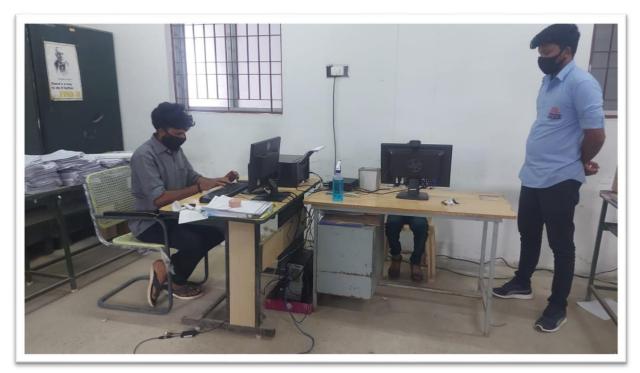

## NSS Academic Year 2021-2022 10. Aadhar Enrollment &Updating Camp

Aadhar Enrollment & Updating Camp NSS Unit – Sethu Institute of Technology on 18.11.2022

An Autonomous Institution Approved by AICTE, New Delhi and affiliated to AnnaUniversity, Chennai Pulloor, Kariapatti – Taluk. Virudhunagar Dist.