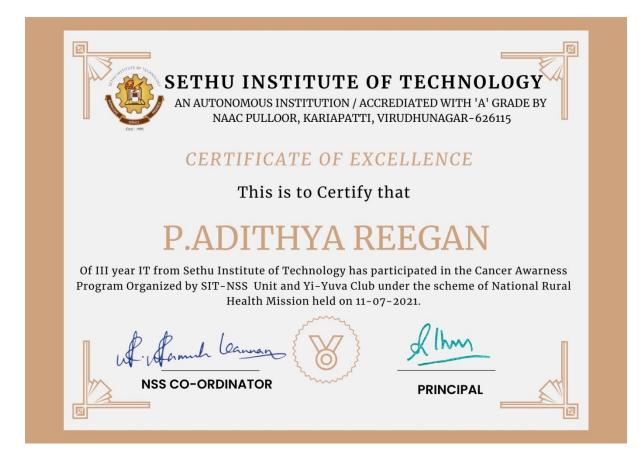

# NSS Academic Year 2021-2022 3. Cancer Awareness Program

Cancer Awareness Program organized by NSS Jointly with Yi Club on 11.07.2021

An Autonomous Institution Approved by AICTE, New Delhi and affiliated to AnnaUniversity, Chennai Pulloor, Kariapatti – Taluk. Virudhunagar Dist.

### NATIONAL SERVICE SCHEME- ANNA UNIVERSITY CHENNAI-25

The following students attended the Cancer Awareness Program on 11-7-2021

| S.No. | Name of the Students | Roll No. | Departmen |
|-------|----------------------|----------|-----------|
| 1     | ABDUL SAMATH         | L21ME082 | Mech      |
| 2     | ABDULLAH N           | L21ME083 | Mech      |
| 3     | HARIHARA SUDHAN.S    | L21ME084 | Mech      |
| 4     | HARIHARAN M          | L21ME085 | Mech      |
| 5     | BALAJI U             | 20AE007  | Agri      |
| 6     | BHUVANESHWARI K      | 20AE010  | Agri      |
| 7     | SANTHOSH PANDI K     | 20AE012  | Agri      |
| 8     | SARUMATHI C          | 20AE014  | Agri      |
| 9     | YAZHINI T            | 20AE017  | Agri      |
| 10    | ABIRAMI B            | 20BM031  | Bio-Med   |
| 11    | MATHURI M            | 20BM032  | Bio-Med   |
| 12    | NANDHINI J           | 20BM033  | Bio-Med   |
| 13    | NAVIN BALAN S        | 20BM034  | Bio-Med   |
| 14    | PARVEEN SULTHANAA F  | 20BM035  | Bio-Med   |
| 15    | SUVALAKSHMI M        | 20BM036  | Bio-Med   |
| 16    | MOHAMED SHAHID L     | 20CH025  | Chemical  |
| 17    | NITHISH KUMAR K      | 20CH026  | Chemical  |
| 18    | SERWYN THOMAS A      | 20CH029  | Chemical  |
| 19    | VIKKASH P            | 20CH030  | Chemical  |
| 20    | RAMANIKANNAN R       | 20CE066  | Civil     |
| 21    | VIJAY G              | 20CE067  | Civil     |
| 22    | VISALI S             | 20CE068  | Civil     |
| 23    | YUGAL KISHORE G      | 20CE069  | Civil     |
| 24    | YUVAN U              | 20CE070  | Civil     |
| 25    | AFZAL AHAMED A       | 20CE071  | Civil     |
| 26    | AJAY A               | 20CE072  | Civil     |
| 27    | ARJUN S              | 20CE073  | Civil     |
| 28    | NANDHA KUMAR M       | 20CE074  | Civil     |
| 29    | NARAYANI B           | 20CE075  | Civil     |
| 30    | NARENDRAN R          | 20CE076  | Civil     |
| 31    | NAVANEETHAKRISHNAN   | 20CE066  | Civil     |
| 32    | AARTHY.S             | 20CS228  | CSE       |
| 33    | AMBARISH V P         | 20CS229  | CSE       |
| 34    | ARUN KUMAR G J       | 20CS230  | CSE       |
| 35    | ARUN PRASNNA M       | 20CS231  | CSE       |
| 36    | CHOKKALINGAM P       | 20CS232  | CSE       |
| 37    | DEEPAK P             | 20CS233  | CSE       |
| 38    | DHANASEKAR T K       | 20CS234  | CSE       |