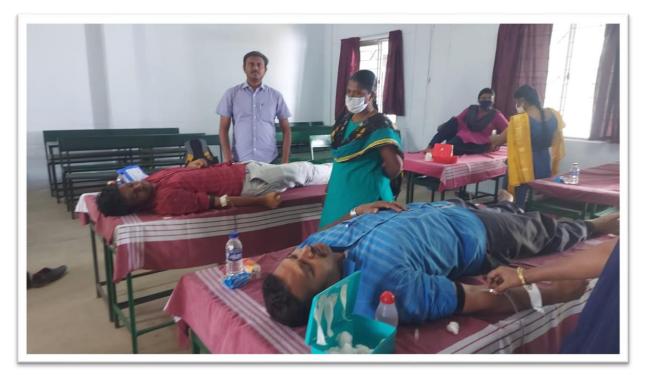

Signature of the Programme Officer

Principal

Dr. A. Senthil Kumar PRINCIPAL SETHU INSTITUTE OF TECHNOLOGY Pulloor, Kariapatti - 626 115. Virudhunagar District

Ortho Medical Camp organized by NSS Unit-Sethu Institute of Technology on 09.06.2021