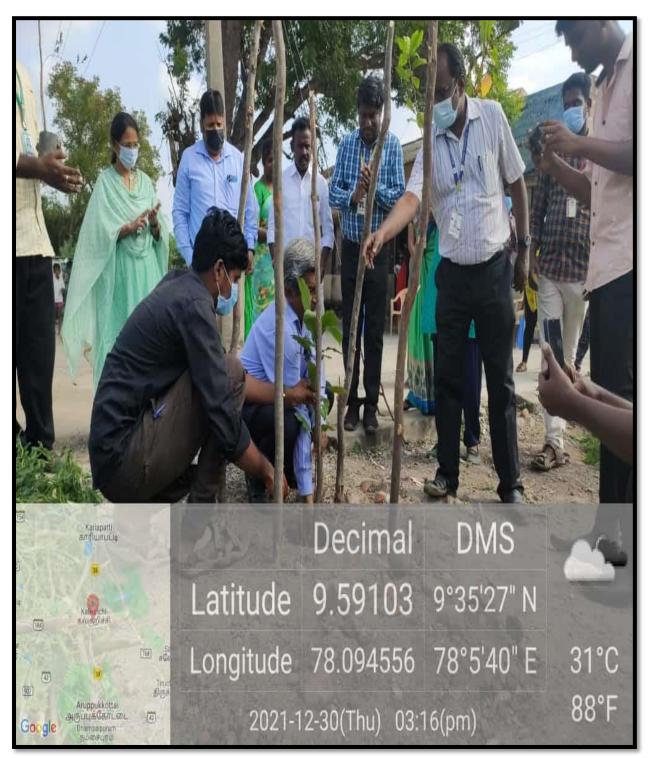

# UnnathBharathAbhiyan Academic Year 2021-2022 1. Environmental safety and sanitation & hygiene for women

UnnathBharathAbhiyan (UBA) - Environmental safety - Tree Implantaion on 30.12.2021

UnnathBharathAbhiyan (UBA) - Environmental safety and sanitation & hygiene for women on 30.12.2021