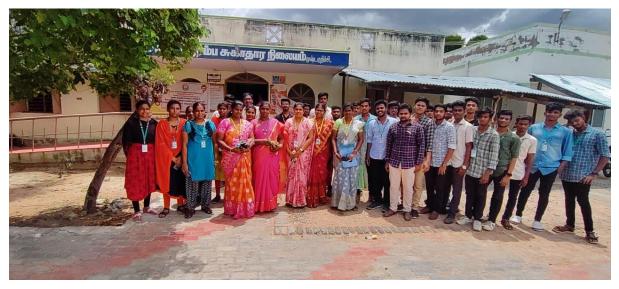

0 Signature of the Programme Officer

. 2

N Principal

Dr. A. Senthil Kumar PRINCIPAL SETHU INSTITUTE OF TECHNOLOGY Pulloor, Kariapatti - 626 115 Virudhunagar District

Walkathon 2022 organized by NSS Unit – Sethu Institute of Technology on 06.10.2021